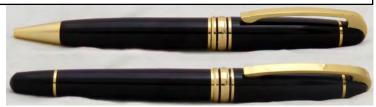

# Pen Sets (Roller Ballpen+Ballpen)

34- Pride Black CT Pen Set

35- Pride Chrome Pen Set

36- Pride Red Pen Set

37- Pride DC GT Pen Set

38- Pride Golden Pen Set

39- Pride Chrome GT Pen Set

40- Pride GMT Pen Set

41- Ornate Black CT Pen Set

42- Ornate Black GT Pen Set

43- Tuxedo Black CT Pen Set

44- Tuxedo Red CT Pen Set

45- Tuxedo Black GT Pen Set

46- Celebration Half Colour Pen Set Body Colours:

47- Twister GMT Pen Set