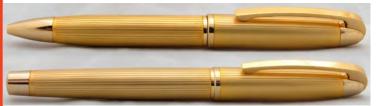

# Pen Sets (Roller Ballpen+Ballpen)

34- Pride Black CT Pen Set

35- Pride Chrome Pen Set

36- Pride Red Pen Set

37- Pride DC GT Pen Set

38- Pride Golden Pen Set

39- Pride Chrome GT Pen Set

40- Pride GMT Pen Set