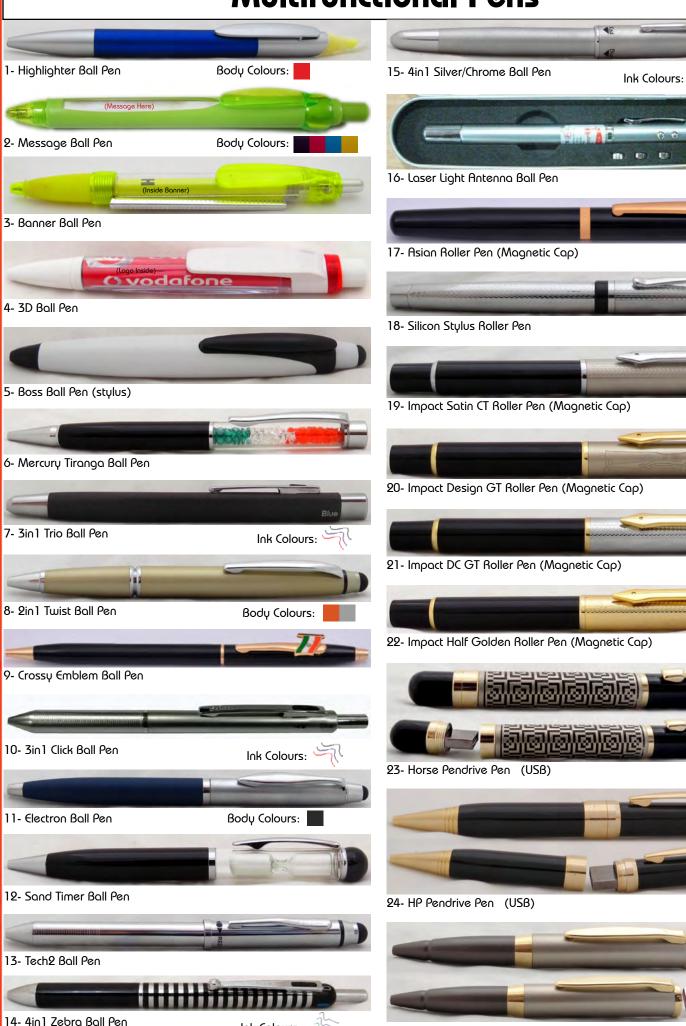

T Pen Set



24- Mark Half Red GT Pen Set



25- Mark White GT Pen Set



26- DNA Pen Set



27- Dream Pen Set



28- Horse Copper Pen Set



29- Horse Steel Pen Set



30- Raven Pen Set



31- Ruby Half Chrome Pen Set



32- Ruby Half Golden Pen Set



33- Ronaldo Pen Set

# Pen Sets (Roller Ballpen+Ballpen)



34- Pride Black CT Pen Set



35- Pride Chrome Pen Set



36- Pride Red Pen Set



37- Pride DC GT Pen Set



38- Pride Golden Pen Set



39- Pride Chrome GT Pen Set



40- Pride GMT Pen Set



41- Ornate Black CT Pen Set



42- Ornate Black GT Pen Set



43- Tuxedo Black CT Pen Set



44- Tuxedo Red CT Pen Set



45- Tuxedo Black GT Pen Set



46- Celebration Half Colour Pen Set Body Colours:



47- Twister GMT Pen Set



48- Twister Golden Pen Set

#### **Multifunctional Pens**



Ink Colours:

25- Sandisk Pendrive Pen (USB)