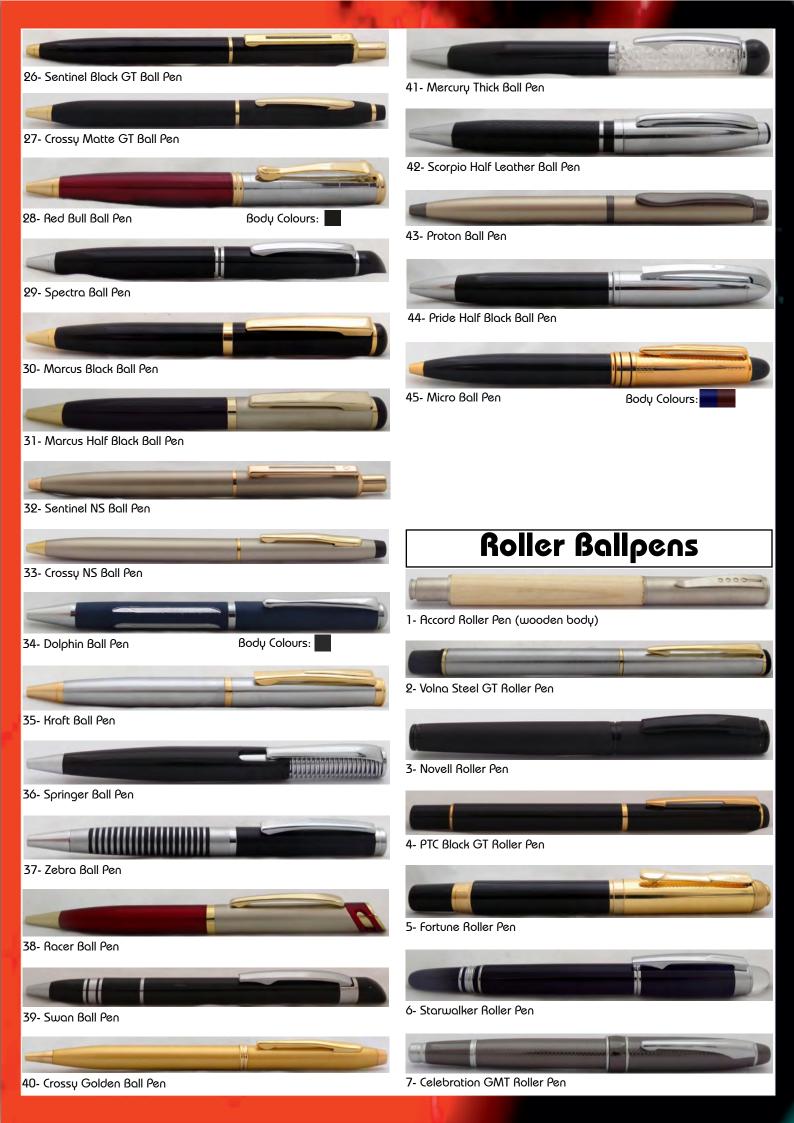

all Pen Body Colours: 18- Square Ball Pen Body Colours: 5- Recycled Ball Pen (Paper Body) Clip Colours: 19- Airborn Ball Pen 6- Buildex Ball Pen Clip Colours: 7- Solo Ball Pen Grip Colours: 20- Costa Ball Pen Body Colours: 8- Rider Ball Pen Body Colours: 21- Costa Grip Ball Pen Body Colours: 9- Twisty Sleek Ball Pen Body Colours: 22- Costa Metalic Ball Pen Body Colours: Body Colours: 10- Twisty Ball Pen 23- Costa GT Ball Pen 11- Puro Ball Pen 24- Costa Silver Ball Pen Body Colours: 12- Add Ball Pen Body Colours: MINISTERIOR 25- ipen **Body Colours:** Transparent: Silver Part: 13- Resa Ball Pen Clip Colours: Metalics: Pearl Finish: **Body Colours: Body Colours:** 14- Chilli Ball Pen 26- PT Matte Ball Pen



12- Kross Matte Ball Pen



# Metal Ballpens



25- Rediff Ball Pen

Body Colours:



### Pen Sets (Roller Ballpen+Ballpen)

































17- Power GMT Pen Set

13- Power Steel CT Pen Set

9- Coach Half Golden Pen Set

## Pen Sets (Roller Ballpen+Ballpen)



18- Harmony Black CT Pen Set



19- Optum Pen Set



20- HP Black GT Pen Set



21- Mark Black CT Pen Set



22- Mark Black GT Pen Set



23- Mark Half Black GT Pen Set



24- Mark Half Red GT Pen Set



25- Mark White GT Pen Set



26- DNA Pen Set



27- Dream Pen Set



28- Horse Copper Pen Set



29- Horse Steel Pen Set



30- Raven Pen Set



31- Ruby Half Chrome Pen Set



32- Ruby Half Golden Pen Set



33- Ronaldo Pen Set

# Pen Sets (Roller Ballpen+Ballpen)



34- Pride Black CT Pen Set



35- Pride Chrome Pen Set



36- Pride Red Pen Set



37- Pride DC GT Pen Set



38- Pride Golden Pen Se